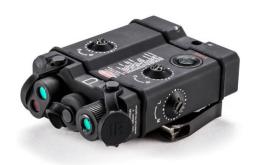

## **OE-LRLIR**

## Long Range, multifunction laser system

## **Product Description:**

The OE-LRLIR is a multifunction laser system that emits visible and infrared laser points as well as a focusable Infrared illuminator. The OE-LRLIR IR laser and IR illuminator can be used covertly with night vision equipment. The visible laser (available in green or red) is excellent for sighting and designating targets when actively engaging. Visible and

infrared aiming point lasers share the same tool-free windage and elevation adjustments while offering precise pin-point weapon aiming and target acquisition. The Infrared illuminator with a focusable function can offer target area illumination under any light condition. The IR illuminator also works with tool-free windage and elevation adjustment to precisely co-align with the laser dot.