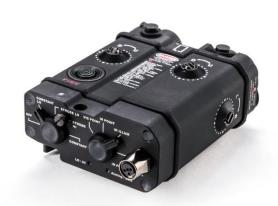

## **OE-LRLIR**

## Long Range, multifunction laser system

## **Product Description:**

The OE-LRLIR is a multifunction laser system that emits visible and infrared laser points as well as a focusable Infrared illuminator. The OE-LRLIR IR laser and IR illuminator can be used covertly with night vision equipment. The visible laser (available in green or red) is excellent for sighting and designating targets when actively engaging. Visible and

infrared aiming point lasers share the same tool-free windage and elevation adjustments while offering precise pin-point weapon aiming and target acquisition. The Infrared illuminator with a focusable function can offer target area illumination under any light condition. The IR illuminator also works with tool-free windage and elevation adjustment to precisely co-align with the laser dot.